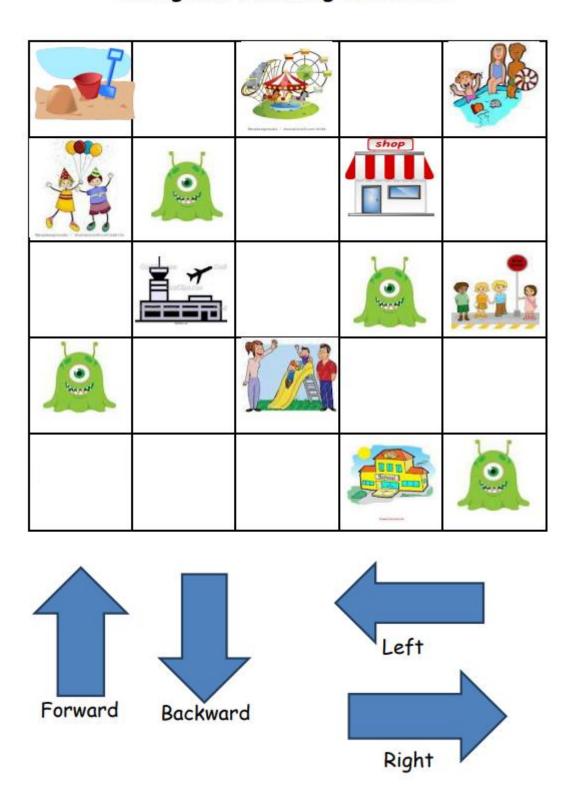

## Homework Friday 3<sup>rd</sup> May 2024

This week we have been learning about giving directions. We have been using the vocabulary left, right, forwards and backwards. This week you need to choose places for the aliens to visit. You need to write clear instructions for them to follow. Remember to pretend you are the alien and think about which way you are facing. For example, to get to the beach you could say 'backwards 1 square, right 1 square.'

## Giving and Following Directions

| <b>hallenge:</b><br>n your own a | liens and pla | ices to visit ii | n the grid. Th | nen give son |
|----------------------------------|---------------|------------------|----------------|--------------|
| ollow. Ask th                    |               |                  | <b>J</b> • • • | ı            |
|                                  |               |                  |                |              |
|                                  |               |                  |                |              |
|                                  |               |                  |                |              |
|                                  |               |                  |                |              |
|                                  |               |                  |                |              |
|                                  |               |                  |                |              |
|                                  |               |                  |                |              |
|                                  |               |                  |                |              |