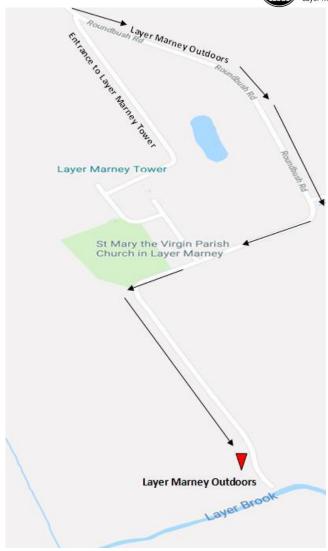

How to get here –

#### Postcode for navigation: Layer Marney Outdoors CO5 9US

Please use the small carpark - turn right at the crossroads at the bottom of the hill. A member of the team will meet you there.

Supporting young people since 1939
<a href="https://www.essexboysandgirlsclubs.org">www.essexboysandgirlsclubs.org</a>
Harway House, Rectory Lane, Chelmsford CM1 1RQ
T: 01245 264783 Registered Charity Number: 1163658