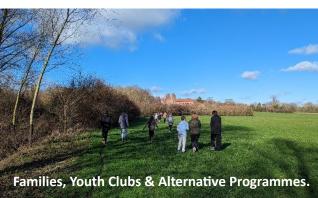

## **After School Sessions 2024**

**Aim of the day** – For youth clubs and organisations to make the most of the long evenings in May, June & July. We work to cater for all ages and abilities – get in touch to discuss your group's requirements.

Who to bring? - Create a group made up of family members, school friends, club members etc...

**How much is it?** – Prices from £10 per head, per activity.

**How to book?** – Reply to this email to confirm name of main contact for your group, number of participants, activity preferences and dates you wish to come.